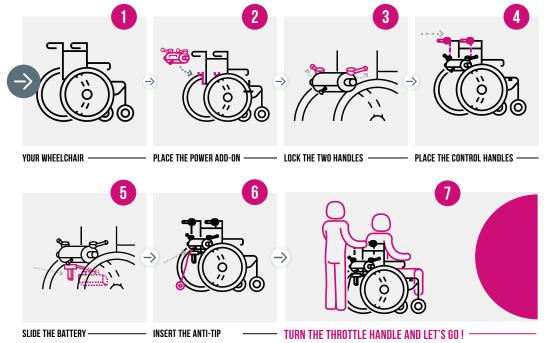

## **LIGHT ASSIST 2.1**

LIGHT ASSIST 2.1 is designed for people who cannot drive by themselves for their daily movements.

For some disabilities, a third party assistance is required for any journey. The power add-on Light Assist 2.1 acts like a powerful and compact attendant aid preventing the third person from exerting him or herself.

# H○W DOES IT WORK?

The extended handles make pavements and other obstacles easier to get over.

Even the highest kerbs will no longer be a problem.