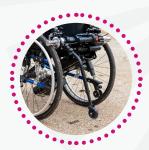

## **LIGHT ASSIST 2.1**

LIGHT ASSIST 2.1 is designed for people who cannot drive by themselves for their daily movements.

For some disabilities, a third party assistance is required for any journey. The power add-on Light Assist 2.1 acts like a powerful and compact attendant aid preventing the third person from exerting him or herself.