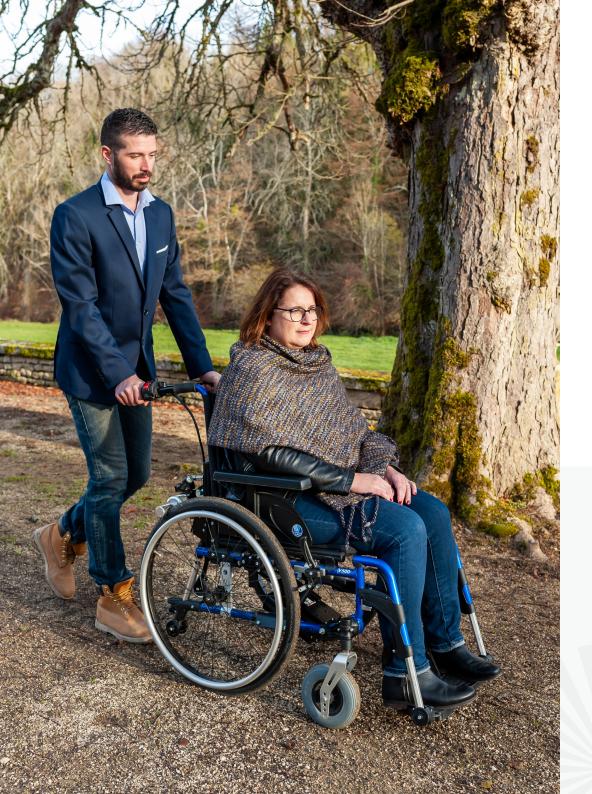

## **LIGHT ASSIST 2.1**

LIGHT ASSIST 2.1 is designed for people who cannot drive by themselves for their daily movements.

For some disabilities, a third party assistance is required for any journey. The power add-on Light Assist 2.1 acts like a powerful and compact attendant aid preventing the third person from exerting him or herself.

# H○W DOES IT WORK?

The extended handles make pavements and other obstacles easier to get over.

Even the highest kerbs will no longer be a problem.