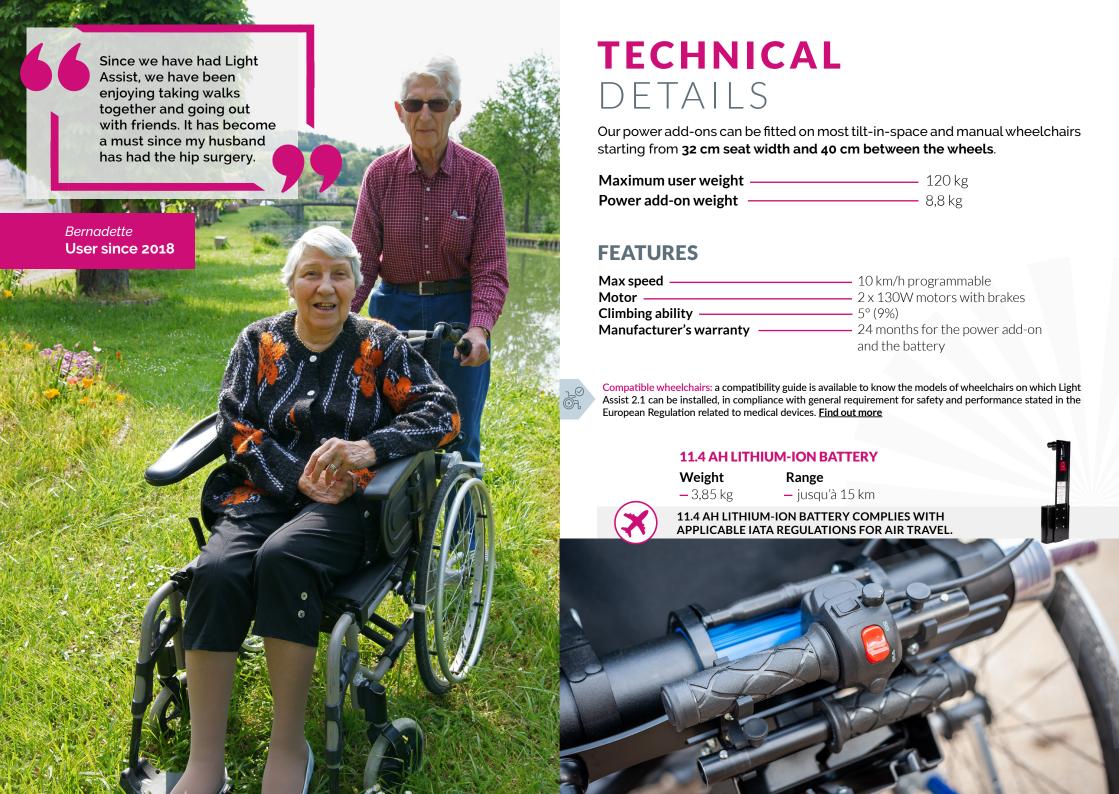

## **LIGHT ASSIST 2.1**

LIGHT ASSIST 2.1 is designed for people who cannot drive by themselves for their daily movements.

For some disabilities, a third party assistance is required for any journey. The power add-on Light Assist 2.1 acts like a powerful and compact attendant aid preventing the third person from exerting him or herself.

# H○W DOES IT WORK?

The extended handles make pavements and other obstacles easier to get over.

Even the highest kerbs will no longer be a problem.