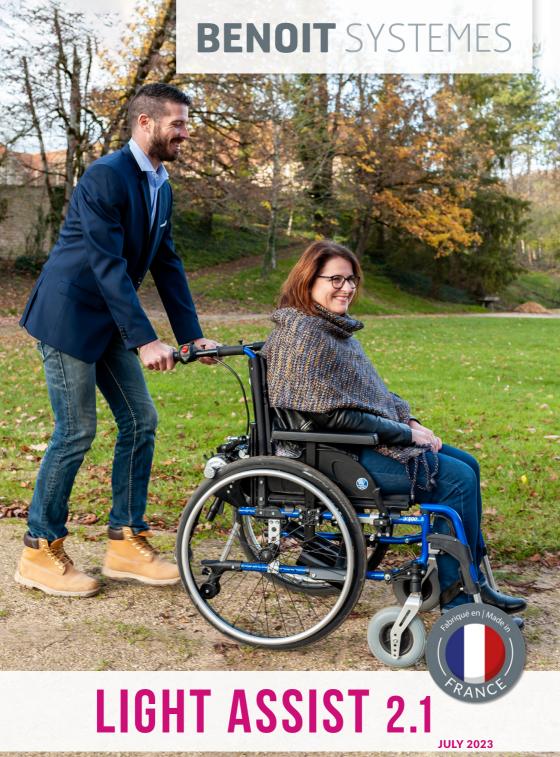

## **LIGHT ASSIST 2.1**

LIGHT ASSIST 2.1 is designed for people who cannot drive by themselves for their daily movements.

For some disabilities, a third party assistance is required for any journey. The power add-on Light Assist 2.1 acts like a powerful and compact attendant aid preventing the third person from exerting him or herself.