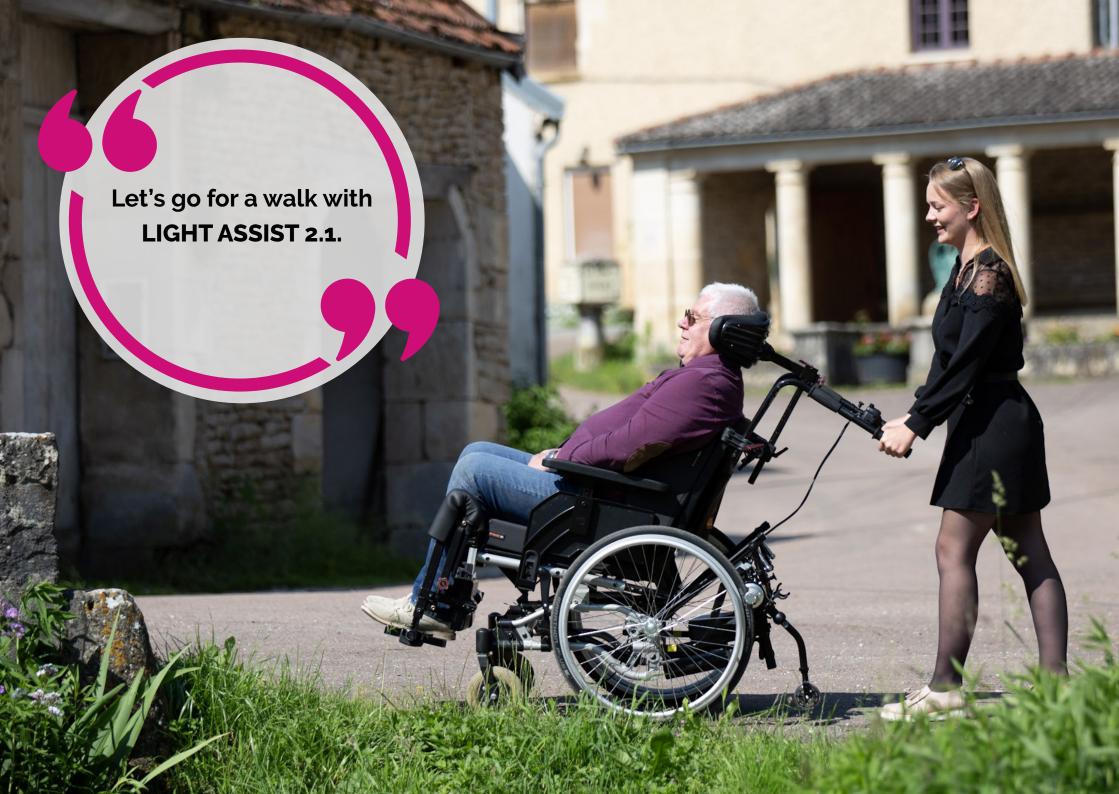

## **LIGHT ASSIST 2.1**

LIGHT ASSIST 2.1 is designed for people who cannot drive by themselves for their daily movements.

For some disabilities, a third party assistance is required for any journey. The power add-on Light Assist 2.1 acts like a powerful and compact attendant aid preventing the third person from exerting him or herself.

IN FRANCE

THIRD PARTY **ASSISTANCE** 

**COLOUR OF** YOUR CHOICE

\*11.4 Ah battery complies with IATA regulation.