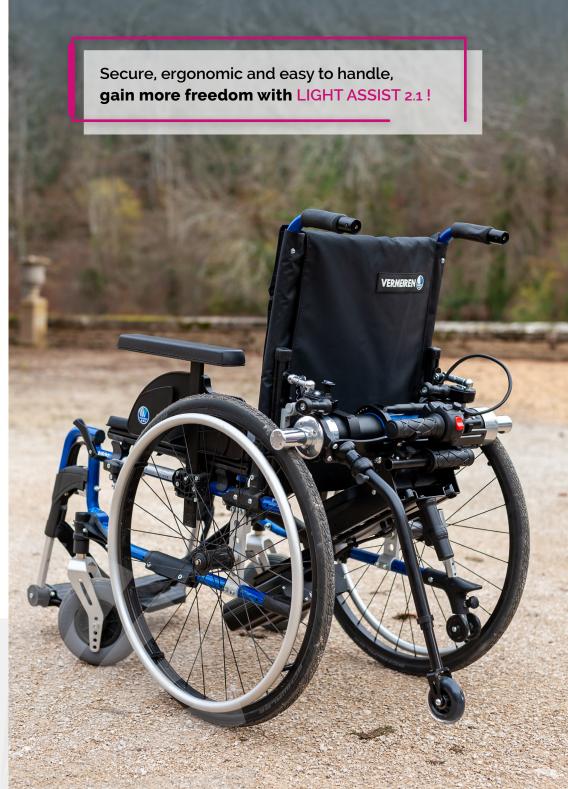

## **LIGHT ASSIST 2.1**

LIGHT ASSIST 2.1 is designed for people who cannot drive by themselves for their daily movements.

For some disabilities, a third party assistance is required for any journey. The power add-on Light Assist 2.1 acts like a powerful and compact attendant aid preventing the third person from exerting him or herself.

## **LIGHT ASSIST 2.1**

LIGHTWEIGHT AND EASILY **TRANSPORTABLE** 

ADAPTS TO ALL WHEELCHAIRS\* \*See compatibility guide

INSTANT INSTALLATION

INDOORS/ **OUTDOORS** 

**RANGE** UP TO 15 KM

**CAN BE TRANSPORTED** BY PLANE\*

#### **KEY FEATURES**

Storage for the handle

Ergonomic handle locking system

Extended colour range

Anti-tip for safety

Ergonomic clutch system

Battery with charge indicator