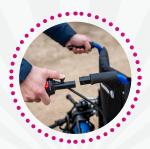

# H○W DOES IT WORK?

The extended handles make pavements and other obstacles easier to get over.

Even the highest kerbs will no longer be a problem.