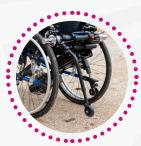

# **LIGHT ASSIST 2.1**

LIGHT ASSIST 2.1 is designed for people who cannot drive by themselves for their daily movements.

For some disabilities, a third party assistance is required for any journey. The power add-on LIGHT ASSIST 2.1 acts like a powerful and compact attendant aid preventing the third person from exerting him or herself.

## **LIGHT ASSIST 2.1**

AND EASILY

**TRANSPORTABLE** 

ADAPTS TO ALL WHEELCHAIRS\* \*See compatibility guide

INSTANT

INSTALLATION

INDOORS/

**OUTDOORS** 