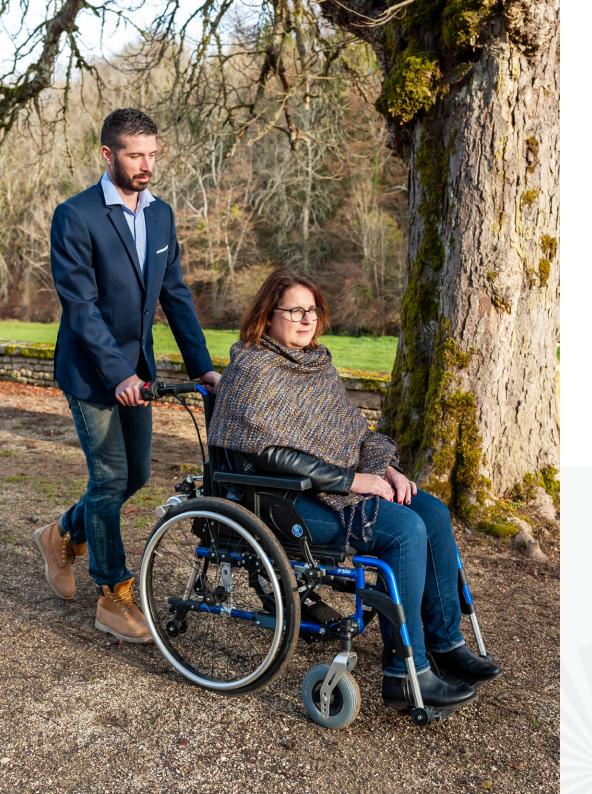

# H○W DOES IT WORK?

The extended handles make pavements and other obstacles easier to get over.

Even the highest kerbs will no longer be a problem.