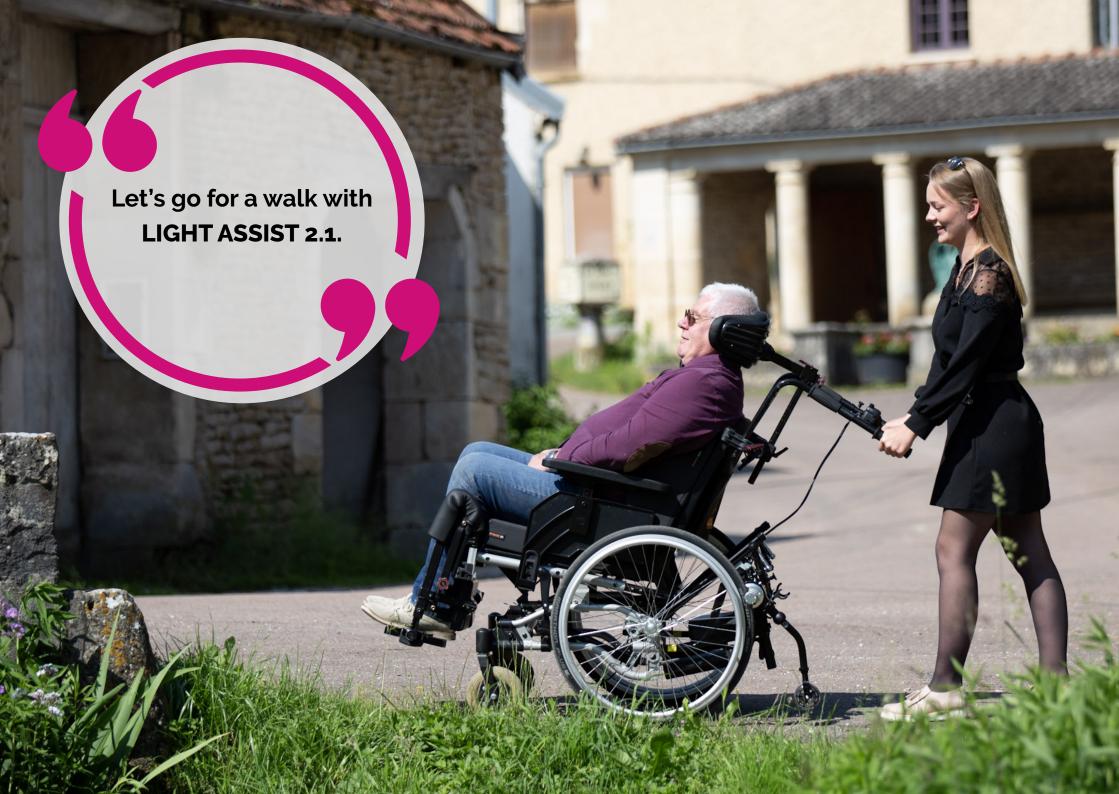

# **LIGHT ASSIST 2.1**

LIGHT ASSIST 2.1 is designed for people who cannot drive by themselves for their daily movements.

For some disabilities, a third party assistance is required for any journey. The power add-on LIGHT ASSIST 2.1 acts like a powerful and compact attendant aid preventing the third person from exerting him or herself.

# H○W DOES IT WORK?

The extended handles make pavements and other obstacles easier to get over.

Even the highest kerbs will no longer be a problem.