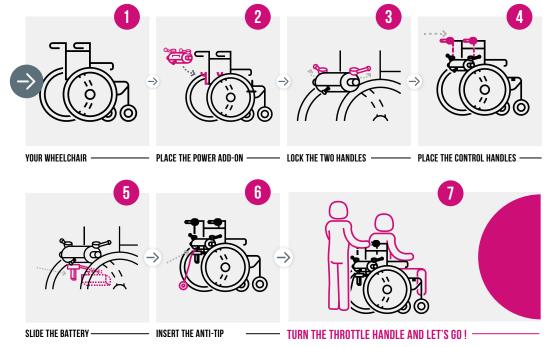

# **LIGHT ASSIST 2.1**

LIGHT ASSIST 2.1 is designed for people who cannot drive by themselves for their daily movements.

For some disabilities, a third party assistance is required for any journey. The power add-on LIGHT ASSIST 2.1 acts like a powerful and compact attendant aid preventing the third person from exerting him or herself.