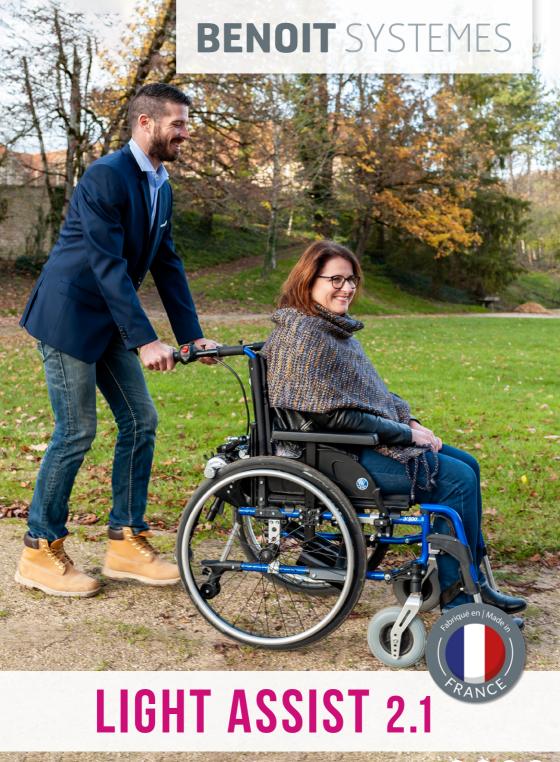

# **LIGHT ASSIST 2.1**

LIGHT ASSIST 2.1 is designed for people who cannot drive by themselves for their daily movements.

For some disabilities, a third party assistance is required for any journey. The power add-on LIGHT ASSIST 2.1 acts like a powerful and compact attendant aid preventing the third person from exerting him or herself.