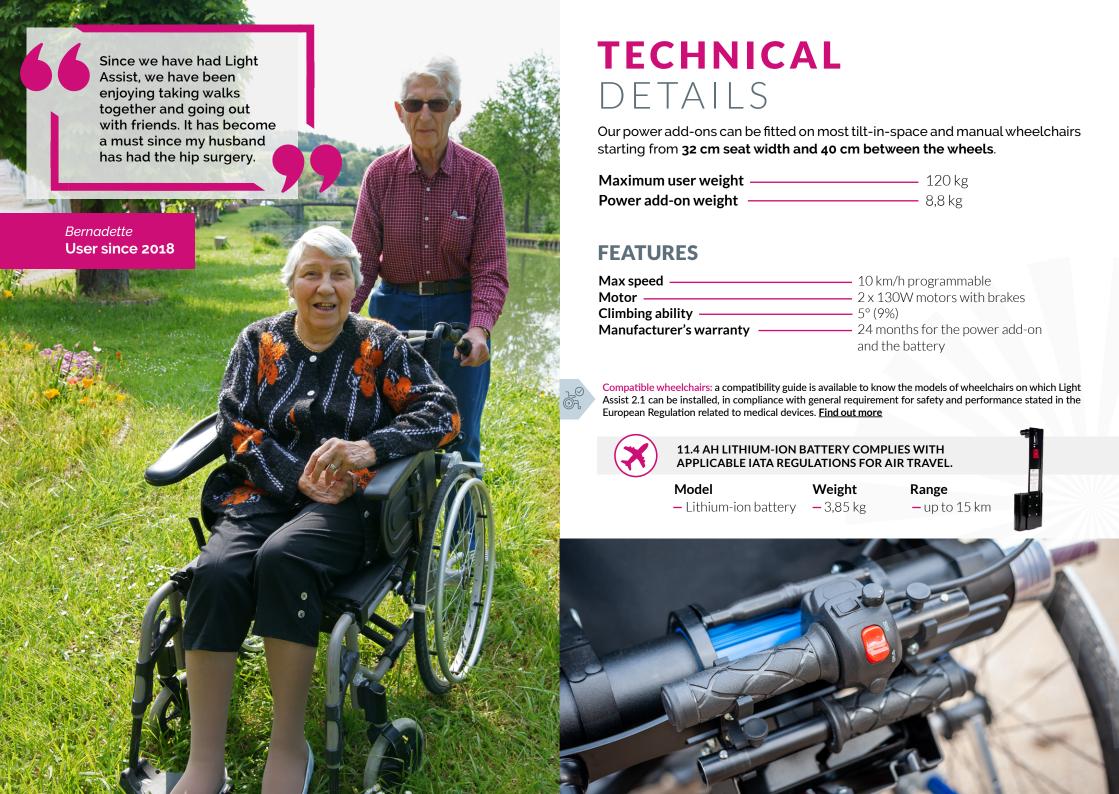

# **LIGHT ASSIST 2.1**

LIGHT ASSIST 2.1 is designed for people who cannot drive by themselves for their daily movements.

For some disabilities, a third party assistance is required for any journey. The power add-on LIGHT ASSIST 2.1 acts like a powerful and compact attendant aid preventing the third person from exerting him or herself.

# H○W DOES IT WORK?

The extended handles make pavements and other obstacles easier to get over.

Even the highest kerbs will no longer be a problem.