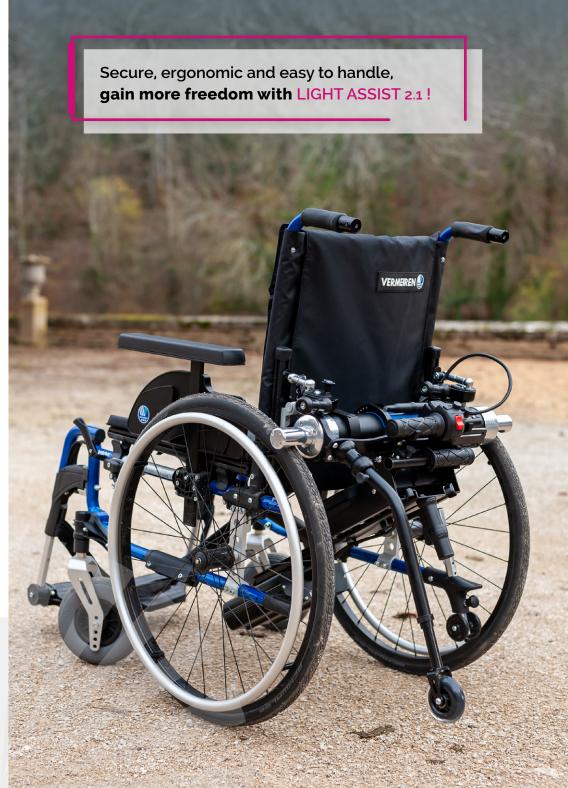

## **LIGHT ASSIST 2.1**

AND EASILY

**TRANSPORTABLE** 

ADAPTS TO ALL WHEELCHAIRS\* \*See compatibility guide

INSTANT

INSTALLATION

INDOORS/

**OUTDOORS** 

## **KEY FEATURES**

Storage for the handle

Ergonomic handle locking system

Extended colour range

Anti-tip for safety

Ergonomic clutch system

Battery with charge indicator