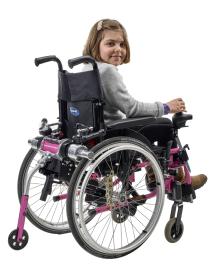

## **LIGHT DRIVE MINI 2.1**

#### A smaller version for children

Light Drive Mini 2.1 can be refitted as the child grows allowing to change wheelchair without changing the power add-on.

Wheelchair equipped with a Light Drive maintains its original manoeuvrability and foldability, it is also easy to transport in any vehicle.

Thanks to Light Drive Mini 2.1, your child will be able to ride easily on all kinds of terrain (steep slopes, grass, gravel).

Reverse gear makes the pedestrian pavement and small step more accessible.