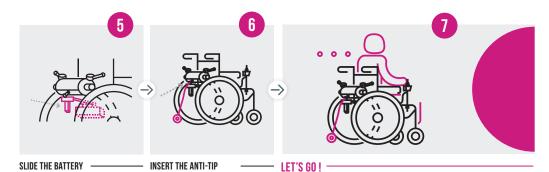

## **LIGHT DRIVE 2.1**

Designed for all manual wheelchair users, whether occasional, temporary or permanent, LIGHT DRIVE 2.1 turns manual wheelchair into ultralight and high performance powerchair in seconds.

Benoit Systemes has been fitting power add-ons on manual wheelchairs in France since 1994. LIGHT DRIVE 2.1 offers you the possibility to effortlessly add power to your manual wheelchair.