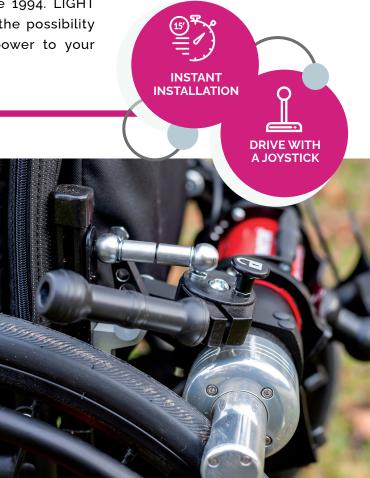

## **LIGHT DRIVE 2.1**

LIGHTWEIGHT AND EASILY **TRANSPORTABLE** 

ADAPTS TO ALL WHEELCHAIRS\* \*seat width from 32 cm

INSTANT INSTALLATION

INDOORS/ **OUTDOORS** 

**AUTONOMY** UP TO 15 KM

CAN BE **TRANSPORTED BY PLANE** 

## **NEW** 2021

More ergonomic clutch system

New extension of the joystick

New anti-tip

Extended colour range