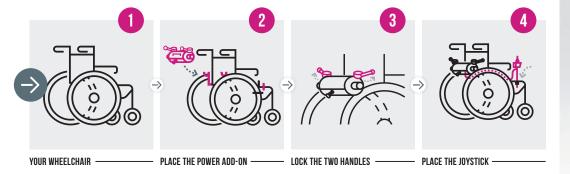

## HOW

## **DOES IT WORK?**

Jean-Claude
User since 2016 - diagnosed
with multiple sclerosis in 2013.

My Light Drive helps me all year around to go shopping with my wife, to stroll through shopping centres and, on fine days, to wander around car boot sales and markets. Since I've had my Light Drive, I've become independent. I no longer need somebody with me all the time.