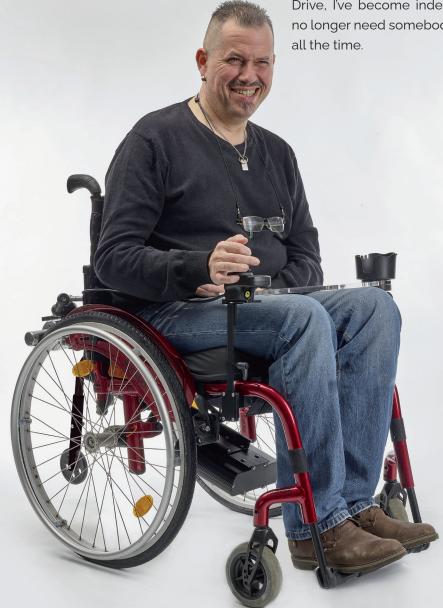

## **DOES IT WORK?**

Jean-Claude
User since 2016 - diagnosed
with multiple sclerosis in 2013.

My Light Drive helps me all year around to go shopping with my wife, to stroll through shopping centres and, on fine days, to wander around car boot sales and markets. Since I've had my Light Drive, I've become independent. I no longer need somebody with me all the time.