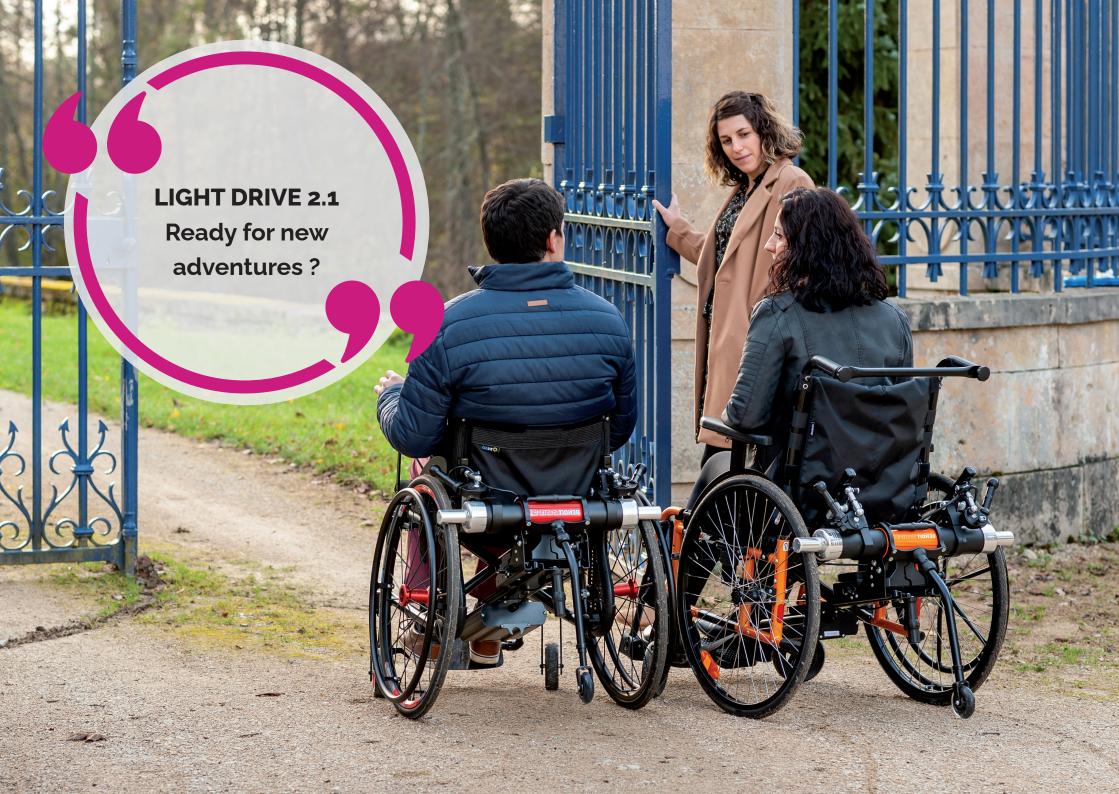

## **LIGHT DRIVE 2.1**

Designed for all manual wheelchair users, whether occasional, temporary or permanent, LIGHT DRIVE 2.1 turns manual wheelchair into ultralight and high performance powerchair in seconds.

Benoit Systemes has been fitting power add-ons on manual wheelchairs in France since 1994. LIGHT DRIVE 2.1 offers you the possibility to effortlessly add power to your manual wheelchair.