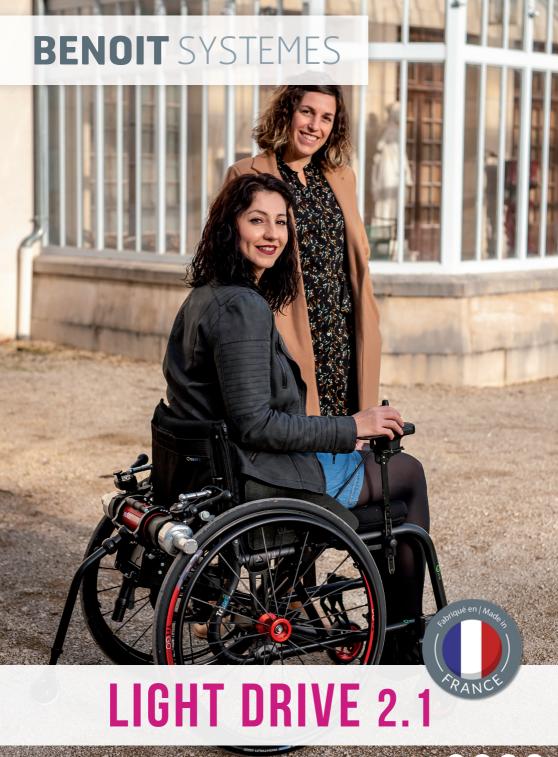

## **LIGHT DRIVE 2.1**

Designed for all manual wheelchair users, whether occasional, temporary or permanent, LIGHT DRIVE 2.1 turns manual wheelchair into ultralight and high performance powerchair in seconds.

Benoit Systemes has been fitting power add-ons on manual wheelchairs in France since 1994. LIGHT DRIVE 2.1 offers you the possibility to effortlessly add power to your manual wheelchair.