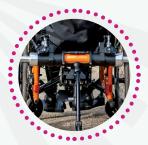

## **LIGHT DRIVE 2.1**

Designed for all manual wheelchair users, whether occasional, temporary or permanent, LIGHT DRIVE 2.1 turns manual wheelchair into ultralight and high performance powerchair in seconds.

Benoit Systemes has been fitting power add-ons on manual wheelchairs in France since 1994. LIGHT DRIVE 2.1 offers you the possibility to effortlessly add power to your manual wheelchair.

## **LIGHT DRIVE 2.1**

LIGHTWEIGHT AND EASILY **TRANSPORTABLE** 

ADAPTS TO ALL WHEELCHAIRS\* \*seat width from 32 cm

INSTANT INSTALLATION

INDOORS/ **OUTDOORS** 

**AUTONOMY** UP TO 15 KM

CAN BE **TRANSPORTED BY PLANE** 

MADE IN FRANCE

**REMOVABLE** 

**COLOUR OF** YOUR CHOICE

\*12 Ah battery complies with IATA regulation.