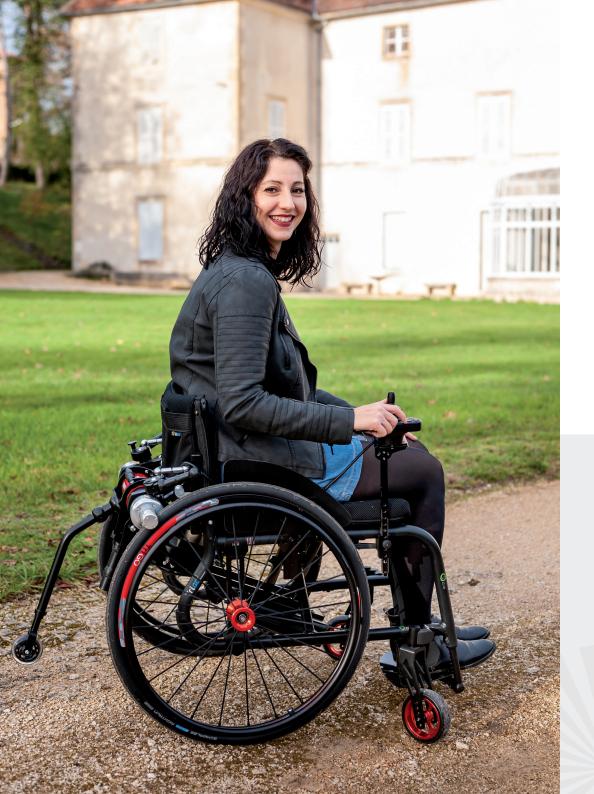

## **LIGHT DRIVE 2.1**

Designed for all manual wheelchair users, whether occasional, temporary or permanent, LIGHT DRIVE 2.1 turns manual wheelchair into ultralight and high performance powerchair in seconds.

Benoit Systemes has been fitting power add-ons on manual wheelchairs in France since 1994. LIGHT DRIVE 2.1 offers you the possibility to effortlessly add power to your manual wheelchair.