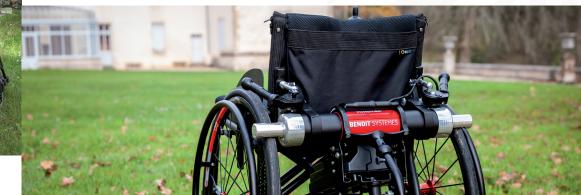

## **LIGHT DRIVE 2.1**

Designed for all manual wheelchair users, whether occasional, temporary or permanent, LIGHT DRIVE 2.1 turns manual wheelchair into ultralight and high performance powerchair in seconds.

Benoit Systemes has been fitting power add-ons on manual wheelchairs in France since 1994. LIGHT DRIVE 2.1 offers you the possibility to effortlessly add power to your manual wheelchair.

## **LIGHT DRIVE 2.1**

LIGHTWEIGHT AND EASILY **TRANSPORTABLE** 

ADAPTS TO ALL WHEELCHAIRS\* \*seat width from 32 cm

INSTANT INSTALLATION

INDOORS/ **OUTDOORS** 

**AUTONOMY** UP TO 15 KM

CAN BE **TRANSPORTED BY PLANE** 

MADE IN FRANCE

**REMOVABLE** 

**COLOUR OF** YOUR CHOICE

\*12 Ah battery complies with IATA regulation.